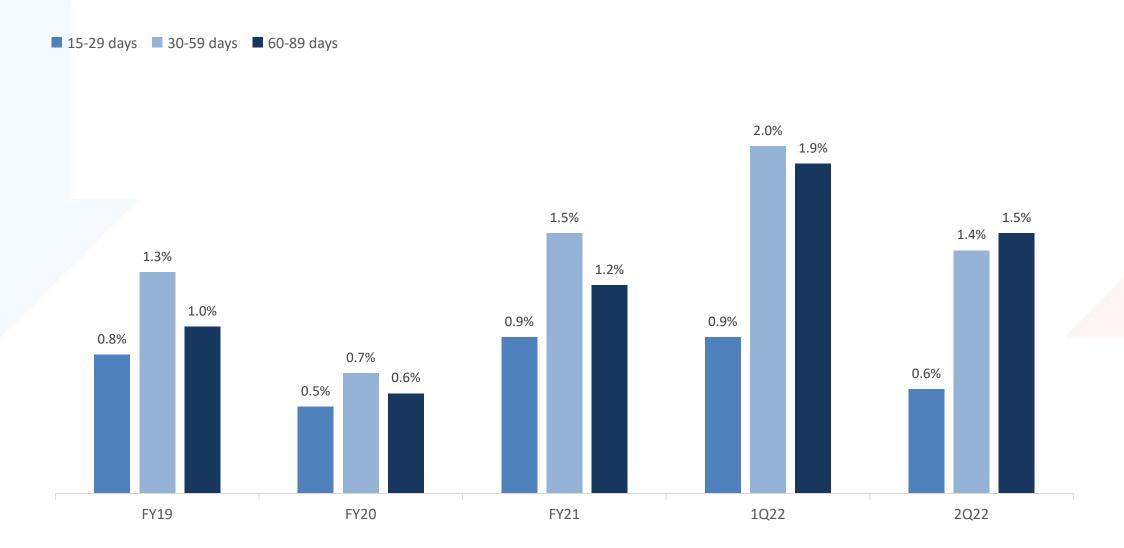

# **Delinquency Rates**

# **Delinquency Rates**

Delinquency Rates (Loan Facilitation Model)

|                   | 15-29 days | 30-59 days | 60-89 days |
|-------------------|------------|------------|------------|
| All Loans         |            |            | _          |
| December 31, 2019 | 0.8%       | 1.3%       | 1.0%       |
| December 31, 2020 | 0.5%       | 0.7%       | 0.6%       |
| December 31, 2021 | 0.9%       | 1.5%       | 1.2%       |
| March 31, 2022    | 0.9%       | 2.0%       | 1.9%       |
| June 30, 2022     | 0.6%       | 1.4%       | 1.5%       |
| Online Channels   |            |            |            |
| December 31, 2019 | 1.0%       | 2.1%       | 1.6%       |
| December 31, 2020 | 0.6%       | 1.0%       | 1.1%       |
| December 31, 2021 | 0.8%       | 1.3%       | 1.1%       |
| March 31, 2022    | 0.7%       | 1.5%       | 1.3%       |
| June 30, 2022     | 0.6%       | 1.1%       | 1.2%       |
| Offline Channels  |            |            |            |
| December 31, 2019 | 0.7%       | 0.9%       | 0.7%       |
| December 31, 2020 | 0.4%       | 0.6%       | 0.4%       |
| December 31, 2021 | 1.0%       | 1.8%       | 1.4%       |
| March 31, 2022    | 1.1%       | 2.7%       | 2.9%       |
| June 30, 2022     | 0.8%       | 2.0%       | 2.3%       |