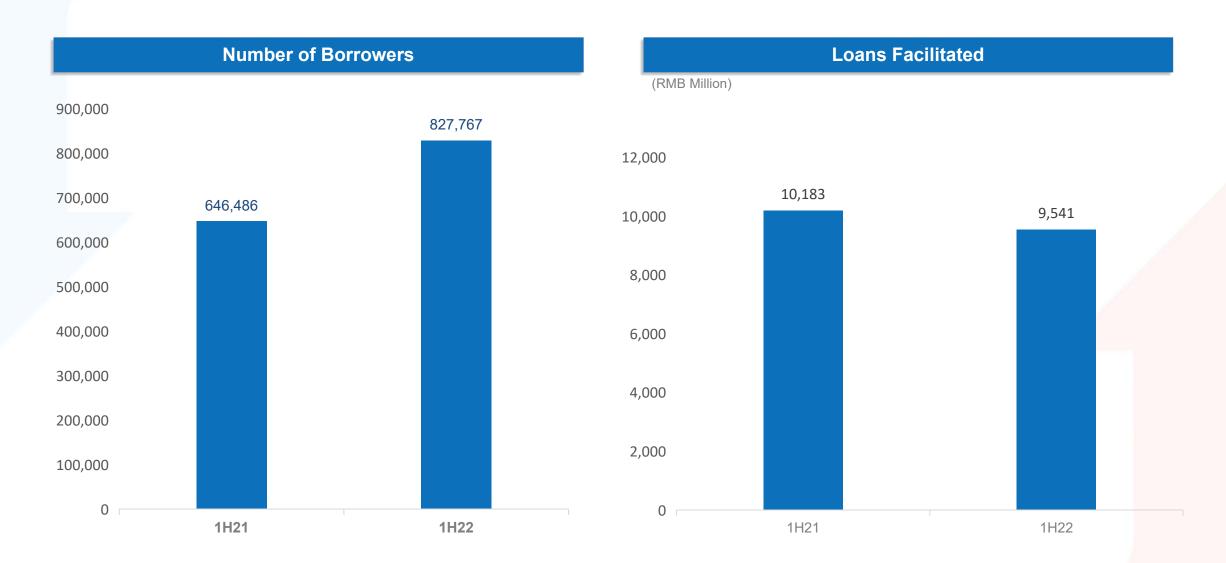

# **Loan Volume Driven by Our Borrowers**

# **Operating Highlights**

Operating Highlights and Reconciliation of GAAP to Non-GAAP Measures (in thousands, except for number of borrowers, number of investors and percentages)

|                                                  | For the Six Months Ended |                  |                  |  |  |
|--------------------------------------------------|--------------------------|------------------|------------------|--|--|
|                                                  | June 30,<br>2021         | June 30,<br>2022 | June 30,<br>2022 |  |  |
|                                                  | RMB                      | RMB              | USD              |  |  |
| Operating Highlights                             |                          |                  |                  |  |  |
| Amount of investment in current investment       |                          |                  |                  |  |  |
| products                                         | 11,166,657               | 10,918,580       | 1,630,101        |  |  |
| Number of investors in current investment        | 203,472                  | 305,975          | 305,975          |  |  |
| Amount of loans facilitated under loan           |                          |                  |                  |  |  |
| facilitation model                               | 10,183,146               | 9,541,056        | 1,424,442        |  |  |
| Number of borrowers                              | 646,486                  | 827,767          | 827,767          |  |  |
| Remaining principal of performing loans          |                          |                  |                  |  |  |
| facilitated under loan facilitation model        | 12,543,745               | 10,613,125       | 1,584,498        |  |  |
| Gross merchandise volume                         | ANGEL CONTROL OF         | 146,138          | 21,818           |  |  |
| Segment Information                              |                          |                  |                  |  |  |
| Holistic Wealth:                                 |                          |                  |                  |  |  |
| Revenue                                          | 550,582                  | 557,905          | 83,293           |  |  |
| Sales and marketing expenses                     | 68,031                   | 95,782           | 14,300           |  |  |
| Origination, servicing and other operating costs | 283,015                  | 238,133          | 35,552           |  |  |
| Consumer credit:                                 |                          |                  |                  |  |  |
| Revenue                                          | 1,674,416                | 827,196          | 123,497          |  |  |
| Sales and marketing expenses                     | 774,027                  | 237,220          | 35,416           |  |  |
| Origination, servicing and other operating costs | 74,177                   | 73,503           | 10,974           |  |  |
| Others:                                          |                          |                  |                  |  |  |
| Revenue                                          | W#X                      | 120,788          | 18,033           |  |  |
| Sales and marketing expenses                     |                          | 1,139            | 170              |  |  |
| Origination, servicing and other operating costs | F#G                      | 29,992           | 4,478            |  |  |
|                                                  |                          |                  |                  |  |  |
| Reconciliation of Adjusted EBITDA                | 201.201                  | 120.216          | 65.500           |  |  |
| Net income                                       | 381,294                  | 439,316          | 65,588           |  |  |
| Interest expense, net                            | 33,762                   | 29,363           | 4,384            |  |  |
| Income tax expense                               | 99,632                   | 71,207           | 10,631           |  |  |
| Depreciation and amortization                    | 27,321                   | 15,379           | 2,296            |  |  |
| Share-based compensation                         | 4,850                    | 4,882            | 729              |  |  |
| Adjusted EBITDA                                  | 546,859                  | 560,147          | 83,628           |  |  |
| Adjusted EBITDA margin                           | 24.6%                    | 37.2%            | 37.2%            |  |  |