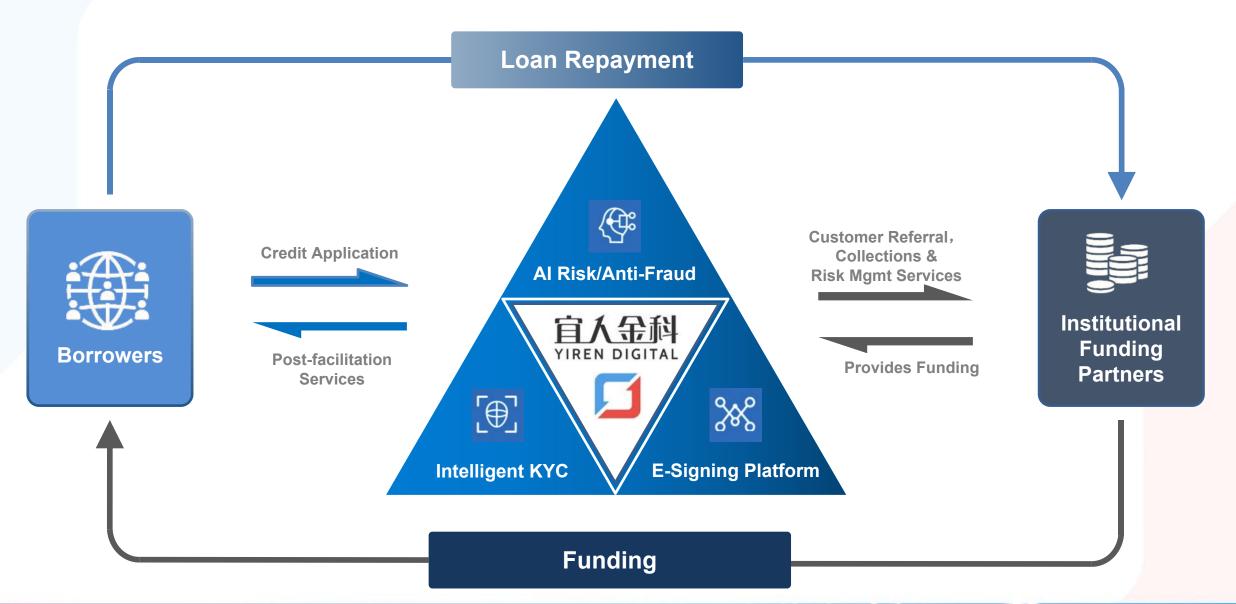

# **Credit Tech: Technology Driven Loan Facilitation Model**

# **Credit-tech Business Mapping**