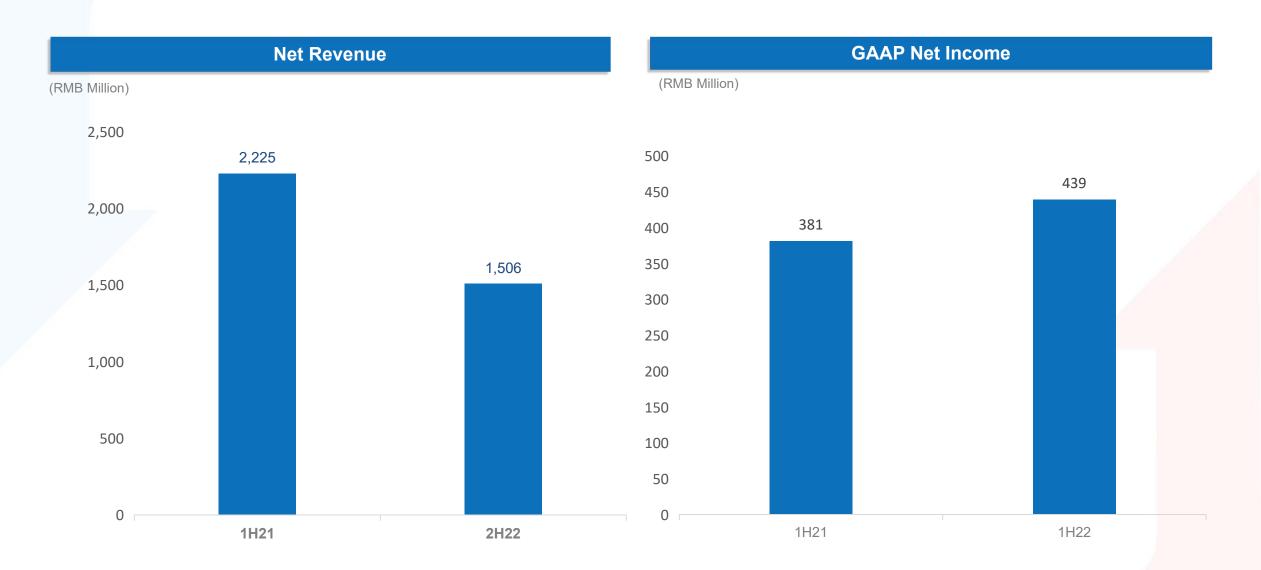

## **Financial Metrics**

Note 1: The company has been proactively optimizing its product structure and shifting towards a shorter-tenor loan portfolio with lower lending rate, resulting in a decline in net revenue in 1H22.

Yet due to the continued optimization of acquisition channels and cost efficiencies, net income saw quarterly growth in 2Q22.